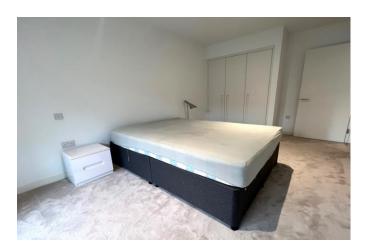

#### **Bedroom**

Double glazed window to rear, carpet flooring, wall mounted radiator, built-in wardrobe.