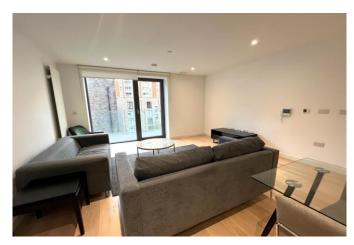

# **Lounge Diner**

Laminate flooring, wall mounted radiator, double glazed window to rear, double glazed door to balcony, open plan to kitchen.