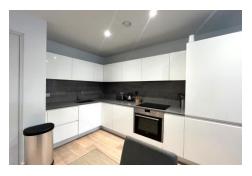

#### Kitchen

Range of eye and base level units, sink with mixer tap over, tiled splash back, laminate flooring, integrated appliances including electric hob with extractor fan over, dishwasher, fridge freezer, electric oven, open plan to Lounge/Diner.