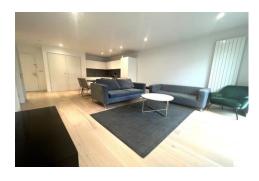

# **Lounge Diner**

Laminate flooring, wall mounted radiator, double glazed window to rear, double glazed door to balcony, open plan to kitchen.