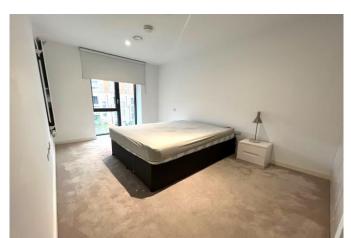

#### **Bedroom**

Double glazed window to rear, carpet flooring, wall mounted radiator, built-in wardrobe.