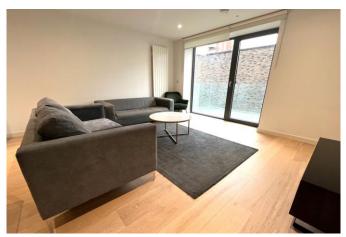

# **Lounge Diner**

Laminate flooring, wall mounted radiator, double glazed window to rear, double glazed door to balcony, open plan to kitchen.

### **Balcony**

Private Balcony With Court Yard Views