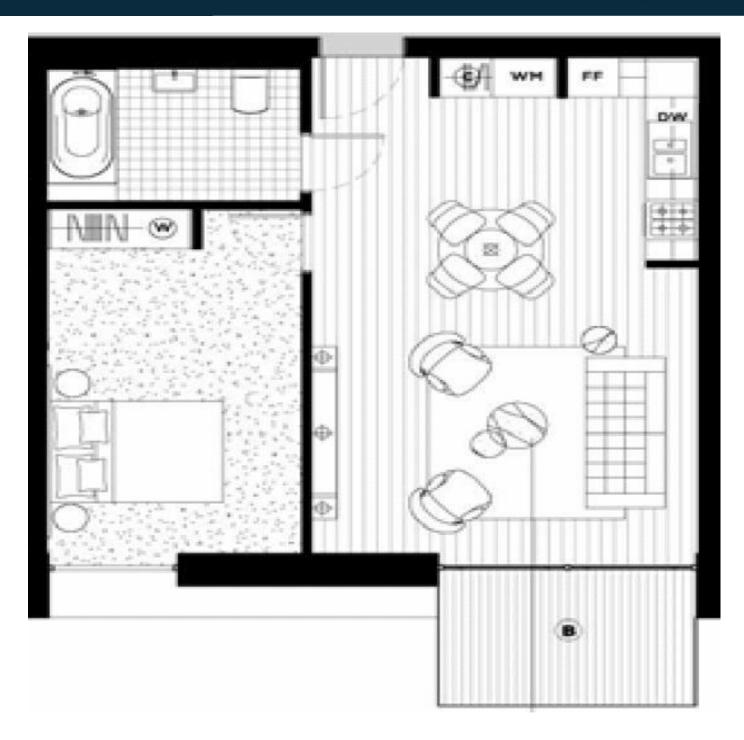

Available January is this large one bedroom apartment in the stunning Royal Wharf development on the banks of the River Thames. The property is offered fully furnished with built in wardrobes, storage cupboards, large bathroom with an open plan kitchen / living area.

#### **Bedroom**

Double glazed window to rear, carpet flooring, wall mounted radiator, built-in wardrobe.

#### **Bathroom**

Three piece suite comprising of low level wc, wash basin with mixer tap over, bath with mixer tap over, shower control with shower head over, shower screen, part tiled, wall mounted towel rail.