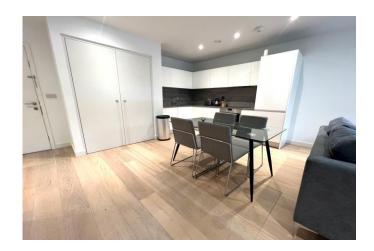

# **Lounge Diner**

Laminate flooring, wall mounted radiator, double glazed window to rear, double glazed door to balcony, open plan to kitchen.

#### Kitchen

Range of eye and base level units, sink with mixer tap over, tiled splash back, laminate flooring, integrated appliances including electric hob with extractor fan over, dishwasher, fridge freezer, electric oven, open plan to Lounge/Diner.