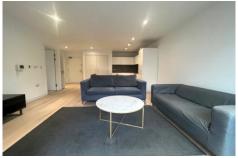

# **Lounge Diner**

Laminate flooring, wall mounted radiator, double glazed window to rear, double glazed door to balcony, open plan to kitchen.